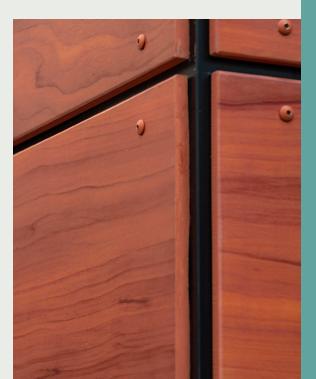

# The beauty and warmth of wood... combined with long-lasting HD concrete

The latest high-definition printing technology is used to manufacture CEMFORT XPRESSION WOOD. It is **laser printed directly on our CEMFORT High Density concrete panel** and coated with our engineered sealant. This results in a **light, durable, non-flammable, UV** and **high-scratch resistant** panel.

As a result of our proprietary printing technology, CEMFORT can offer you the choice of "**CUSTOM**" **wood grain** definition and color. Your creativity will no longer be limited to industry standards. You can also expand your choice of design: full panel, linear, shaped, vertical and horizontal printing and much more!

It is also maintenance-free, easy-to-install and economical... Wood has never looked this great!