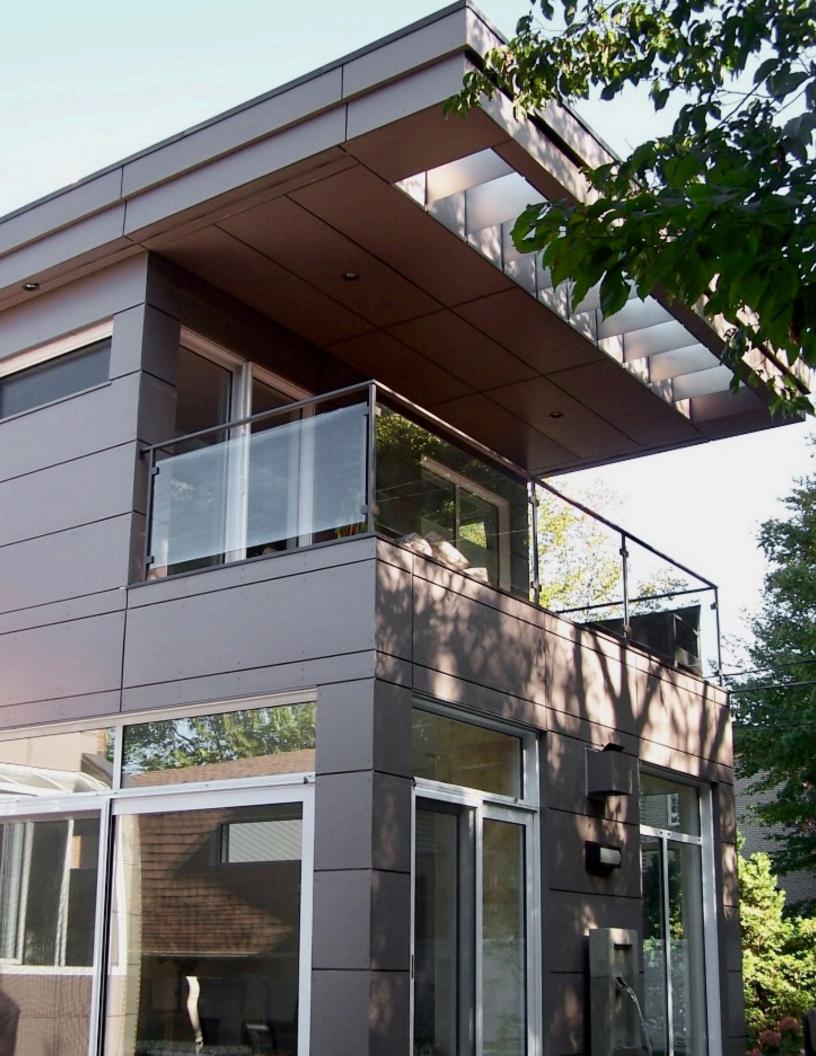

## The modern look of metallic finishes on a solid, high performance HD concrete panel

CEMFORT enamel technology is continuously evolving to give you new finishes, never seen before, on HD Concrete panels. This brings a modern metallic look to the well-recognized durability and performance of HD Concrete.

CEMFORT XPRESSION METALLIC is the result of the best of both worlds: a metallic look over high impact resistant CEMFORT HD CONCRETE PANEL. CEMFORT XPRESSION METALLIC is offered in **6 standard metallic finishes** as well as **CUSTOM color possibilities** for your project.

Furthermore, you have the choice of a matte finish or, an ultra-glossy finish, to bring attention to detail. CEMFORT XPRESSION METALLIC offers a unique, affordable and durable product series that brings a creative touch to your project.