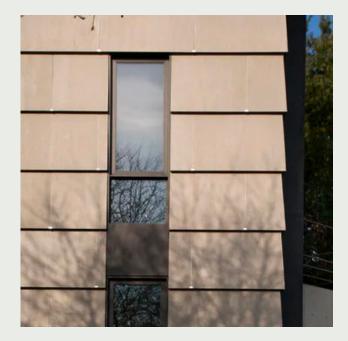

# The beauty and warmth of wood... combined with long-lasting HD concrete

The latest high-definition printing technology is used to manufacture CEMFORT XPRESSION WOOD. It is **laser printed directly on our CEMFORT High Density concrete panel** and coated with our engineered sealant. This results in a **light, durable, non-flammable, UV** and **high-scratch resistant** panel.

As a result of our proprietary printing technology, CEMFORT can offer you the choice of "**CUSTOM**" **wood grain** definition and color. Your creativity will no longer be limited to industry standards. You can also expand your choice of design: full panel, linear, shaped, vertical and horizontal printing and much more!

It is also maintenance-free, easy-to-install and economical... Wood has never looked this great!