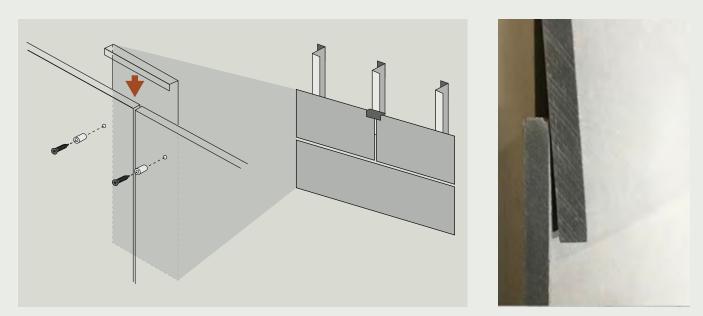

## The Traditional Fastening System

Stainless steel fixing screws for wood or metal (self-drilling). CEMFORT pre-drill technology control: Nylon sleeves for easy fastener positioning and pre-drill bit included (logo, detail).

Factory pre-drill option