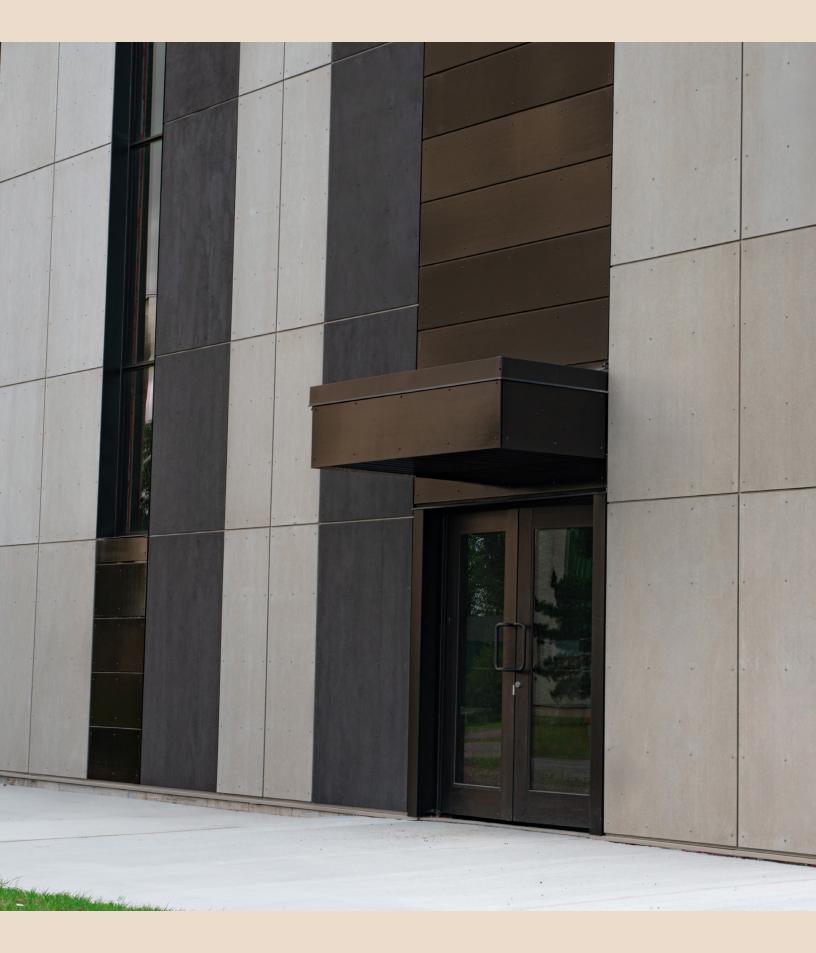

# **FASTENING SYSTEMS**

All CEMFORT REAL and XPRESSION Series panels can be installed as cladding or ceiling, horizontally or vertically placed... an unmatched design flexibility! Fastening systems go from the traditional face fastening installation, engineered face fastener-free fixing system to our concealed fastening systems. Our mounting systems have in common: design flexibility, affordability, year-round installation and simplicity that does not require specialty subcontractors.

#### Design: vertical or horizontal? Your vision... your choice.

| CEM-SCREW | Emphasizes the facade as a whole and gives the industrial look throughout visible fasteners.                                    |
|-----------|---------------------------------------------------------------------------------------------------------------------------------|
| CEM-CORE  | Concealed mounting system that offers you a unique and clean design.                                                            |
| CEM-TRIM  | Gives high visibility and definition to panels without face fasteners.                                                          |
| CEM-LAP   | Breaks away from traditional lap siding by offering a superior quality product, unlimited color choice and concealed fasteners. |