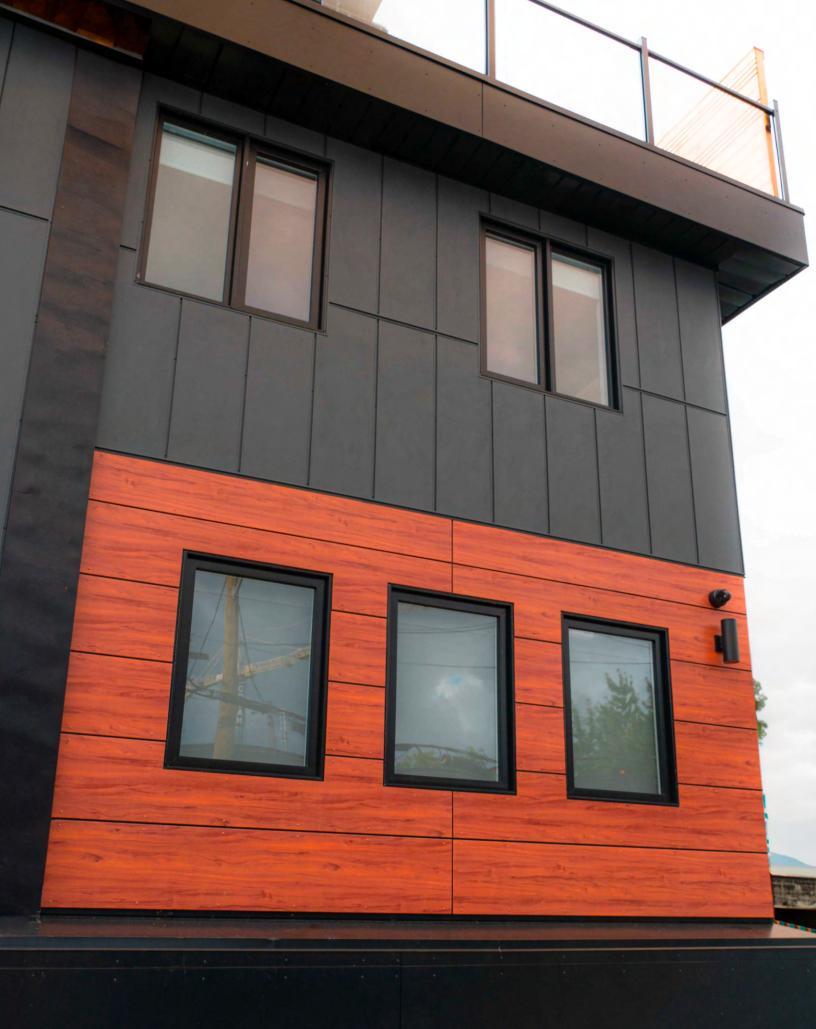

# The beauty and warmth of wood... combined with long-lasting HD concrete

The latest high-definition printing technology is used to manufacture CEMFORT XPRESSION WOOD. It is **laser printed directly on our CEMFORT High Density concrete panel** and coated with our engineered sealant. This results in a **light, durable, non-flammable, UV** and **high-scratch resistant** panel.

As a result of our proprietary printing technology, CEMFORT can offer you the choice of "**CUSTOM**" **wood grain** definition and color. Your creativity will no longer be limited to industry standards. You can also expand your choice of design: full panel, linear, shaped, vertical and horizontal printing and much more!

It is also maintenance-free, easy-to-install and economical... Wood has never looked this great!