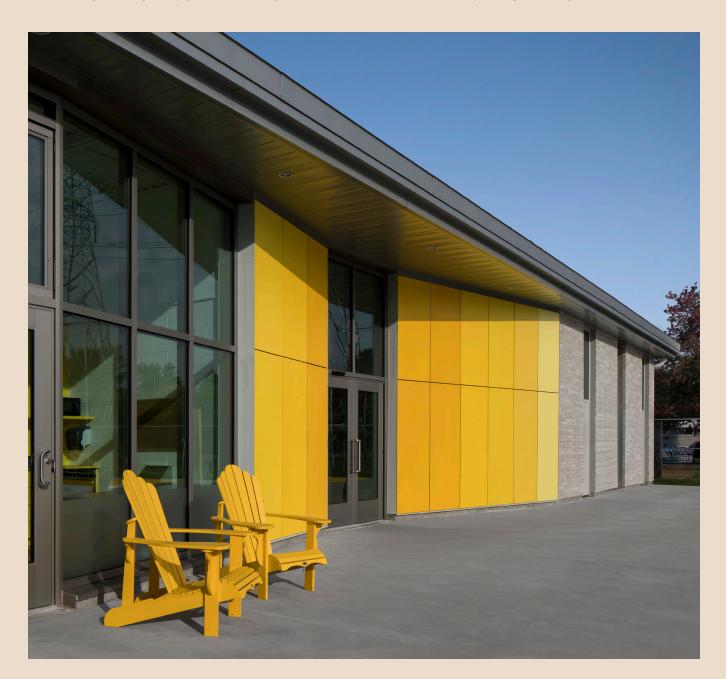

# All you expect from concrete... without the weight

**Concrete means strength, durability and versatility.** CEMFORT REAL CONCRETE is all that... just eliminate the weight.

The REAL CONCRETE series, with core pigmented HD Concrete, are offered in unique shades of Light Grey, Charcoal Grey and White Grey. With the natural variation of concrete, they offer a superior-quality Real Concrete finish.

Factory sealed for an attractive and unique finish, CEMFORT REAL CONCRETE PANELS will fulfill your expectations for durability and design. It can also be treated for anti-graffiti performance to preserve its original look.

Like all CEMFORT HD panels, it is non-combustible, impact, freeze/thaw and humidity resistant.

| DIMENSIONS | Perso            |                             | ormats offere<br>r-made accor              | -    |
|------------|------------------|-----------------------------|--------------------------------------------|------|
| TEXTURES   |                  | oth (uniform)<br>h (rugged) |                                            |      |
| THICKNESS  |                  | •                           | ht Grey<br>arcoal, White<br>rracotta and S |      |
| FINISHES   | ■ Natu<br>■ Hype | ral<br>r Gloss (80%)        | )                                          |      |
|            | 8.3              | 83                          |                                            |      |
| CHARCOAL   | WHITE            | LIGHT GREY                  | TERRACOTTA                                 | SAND |