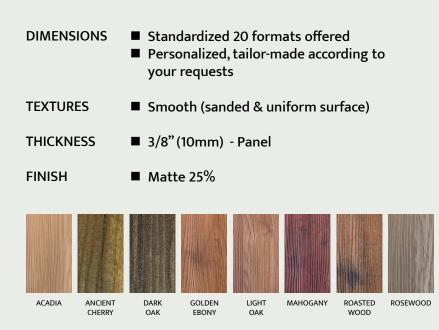

# The beauty and warmth of wood... combined with long-lasting HD concrete

The latest high-definition printing technology is used to manufacture CEMFORT XPRESSION WOOD. It is **laser printed directly on our CEMFORT High Density concrete panel** and coated with our engineered sealant. This results in a **light, durable, non-flammable, UV** and **high-scratch resistant** panel.

As a result of our proprietary printing technology, CEMFORT can offer you the choice of "**CUSTOM**" **wood grain** definition and color. Your creativity will no longer be limited to industry standards. You can also expand your choice of design: full panel, linear, shaped, vertical and horizontal printing and much more!