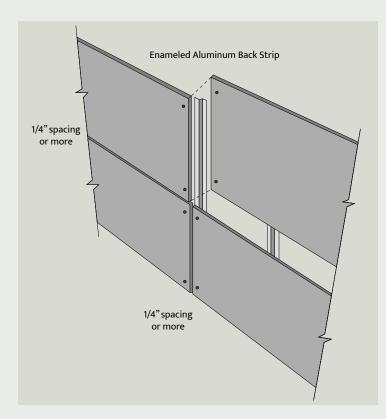

### Face Fastener Free Mounting System

Face fastener free achieved by pressure aluminum trims installed at the perimeter of the panel. Simplicity of installation: no pre-drilling or fixing patterns plus it allows adjustment on-site cutting which remains concealed behind the trims.

Choice of 4 extruded structural aluminum trims of 8' (12 mm) and 10' (10 mm) long with a water-repellent compressive foam installed on the back to minimize water infiltration.