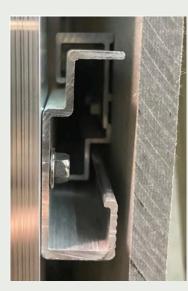

### Face Fastener Free Mounting System

Face fastener free achieved by pressure aluminum trims installed at the perimeter of the panel. Simplicity of installation: no pre-drilling or fixing patterns plus it allows adjustment on-site cutting which remains concealed behind the trims.

Choice of 4 extruded structural aluminum trims of 8' (12 mm) and 10' (10 mm) long with a water-repellent compressive foam installed on the back to minimize water infiltration.