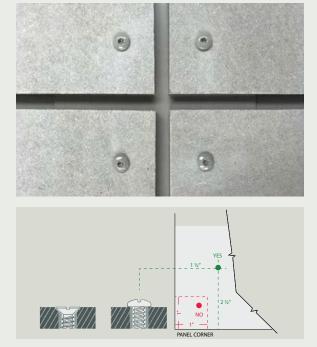

## **Concealed Screw Fastening System**

The mounting screws are concealed by the next row of panels. Easy and time-saving installation that contractors appreciate because it reduces labor, cost and mistakes.

**CEMFORT Pre-drill technology control:** Nylon sleeves for easy fastener positioning and pre-drill bit included.