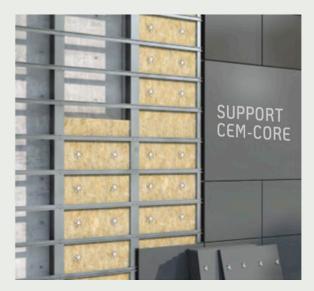

## **Concealed Anchor System**

Anchoring system offering a unique and modern design, for a project that stands out from the rest. Our high performance concealed anchor system gives you the flexibility to use CEMFORT's wide range of finishes and panel thicknesses.