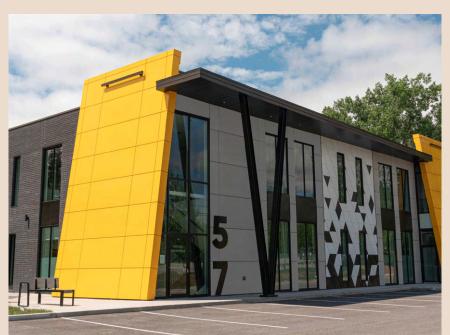

# Unique design flexibility only CEMFORT delivers

Imagine CEMFORT as a toolbox for the cladding design of your building. CEMFORT offers you CUSTOM printed panels, providing **infinite possibilities** and **unique design** for your building cladding. Our technology allows you to incorporate **logos**, **visual effects**, **multiple images** such as marble, granite, etc. the choice is yours.

**Free your creativity** by using multiple colors, shapes and visual effects, on the same or several panels, provided by OUR CUSTOM PRINTING for YOUR PROJECT: the same High Definition Laser printing technology as CEMFORT XPRESSION WOOD with our engineered UV resistant sealant. All of the manufacturing steps take place at our CEMFORT factory which ensures top finishing quality and quick delivery.

| DIMENSIONS | <ul> <li>Standardized 20 formats offered</li> <li>Personalized, tailor-made according to your requests</li> </ul> |
|------------|-------------------------------------------------------------------------------------------------------------------|
| TEXTURES   | Smooth (sanded & uniform surface)                                                                                 |
| THICKNESS  | ■ 3/8" (10mm)                                                                                                     |
| FINISH     | ■ Matte 25%                                                                                                       |