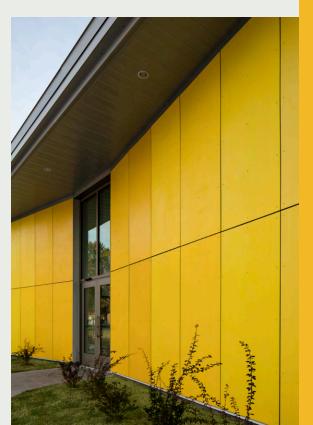

### Limitless color palette

Color is freedom of choice... without asterisks, exclusions or limitations.

With CEMFORT XPRESSION COLOR your imagination is not limited to a "standard color chart". If the color exists, show it to us and we will make it happen.

Our engineered, two-component enamel is applied over our HD concrete panel forming a chemical barrier that eliminates any possibility of efflorescence and providing a superior, industrial grade, **high** wear, UV, weather and fade-resistant panel.

CEMFORT XPRESSION COLOR also offers the choice of unique finishes from matte to ultra-gloss, resulting in limitless design possibilities for your project.

| FINISHES   | <ul> <li>Matte (25%)</li> <li>Hyper Gloss (80%)</li> </ul>                                                            |
|------------|-----------------------------------------------------------------------------------------------------------------------|
| THICKNESS  | ■ 3/8"(10mm) - Panel                                                                                                  |
| TEXTURES   | Smooth (sanded & uniform surface)                                                                                     |
| DIMENSIONS | <ul> <li>Standardized 20 formats offered</li> <li>Personalized, tailor-made according to<br/>your requests</li> </ul> |
| COLORS     | <ul> <li>An unlimited choice of color (according to the<br/>code of your choice in your favorite chart)</li> </ul>    |