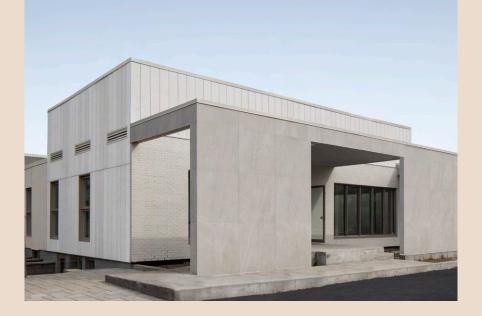

# All you expect from concrete... without the weight

**Concrete means strength, durability and versatility.** CEMFORT REAL CONCRETE is all that... just eliminate the weight.

The REAL CONCRETE series, with core pigmented HD Concrete, are offered in unique shades of Light Grey, Charcoal Grey and White Grey. With the natural variation of concrete, they offer a superior-quality Real Concrete finish.

Factory sealed for an attractive and unique finish, CEMFORT REAL CONCRETE PANELS will fulfill your expectations for durability and design. It can also be treated for anti-graffiti performance to preserve its original look.

Like all CEMFORT HD panels, it is non-combustible, impact, freeze/thaw and humidity resistant.

| DIMENSIONS | Perso            |                             | ormats offere<br>r-made accor              | -    |
|------------|------------------|-----------------------------|--------------------------------------------|------|
| TEXTURES   |                  | oth (uniform)<br>h (rugged) |                                            |      |
| THICKNESS  |                  | •                           | ht Grey<br>arcoal, White<br>rracotta and S |      |
| FINISHES   | ■ Natu<br>■ Hype | ral<br>r Gloss (80%)        | )                                          |      |
|            | 8.3              | 83                          |                                            |      |
| CHARCOAL   | WHITE            | LIGHT GREY                  | TERRACOTTA                                 | SAND |