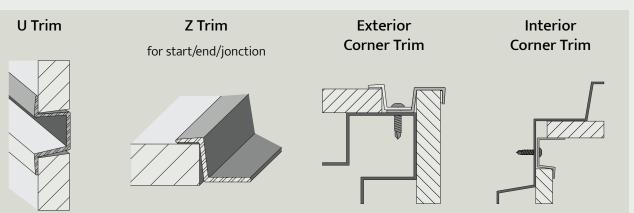

#### Design: vertical or horizontal? Your vision... your choice.

| CEM-SCREW | Emphasizes the facade as a whole and gives the industrial look throughout visible fasteners.                                    |
|-----------|---------------------------------------------------------------------------------------------------------------------------------|
| CEM-CORE  | Concealed mounting system that offers you a unique and clean design.                                                            |
| CEM-TRIM  | Gives high visibility and definition to panels without face fasteners.                                                          |
| CEM-LAP   | Breaks away from traditional lap siding by offering a superior quality product, unlimited color choice and concealed fasteners. |

### Face Fastener Free Mounting System

Face fastener free achieved by pressure aluminum trims installed at the perimeter of the panel. Simplicity of installation: no pre-drilling or fixing patterns plus it allows adjustment on-site cutting which remains concealed behind the trims.

Choice of 4 extruded structural aluminum trims of 8' (12 mm) and 10' (10 mm) long with a water-repellent compressive foam installed on the back to minimize water infiltration.