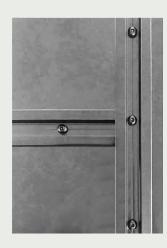

**CEM-SCREW** 

## The Traditional Fastening System

Stainless steel fixing screws for wood or metal (self-drilling). CEMFORT pre-drill technology control: Nylon sleeves for easy fastener positioning and pre-drill bit included (logo, detail).

Factory pre-drill option