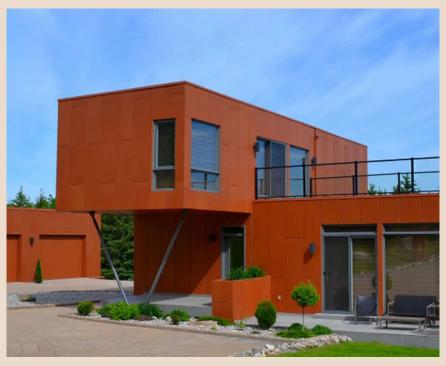

### Limitless color palette

Color is freedom of choice... without asterisks, exclusions or limitations.

With CEMFORT XPRESSION COLOR your imagination is not limited to a "standard color chart". If the color exists, show it to us and we will make it happen.

Our engineered, two-component enamel is applied over our HD concrete panel forming a chemical barrier that eliminates any possibility of efflorescence and providing a superior, industrial grade, **high** wear, UV, weather and fade-resistant panel.

CEMFORT XPRESSION COLOR also offers the choice of unique finishes from matte to ultra-gloss, resulting in limitless design possibilities for your project.

| FINISHES   | <ul> <li>Matte (25%)</li> <li>Hyper Gloss (80%)</li> </ul>                                                            |
|------------|-----------------------------------------------------------------------------------------------------------------------|
| THICKNESS  | ■ 3/8"(10mm) - Panel                                                                                                  |
| TEXTURES   | Smooth (sanded & uniform surface)                                                                                     |
| DIMENSIONS | <ul> <li>Standardized 20 formats offered</li> <li>Personalized, tailor-made according to<br/>your requests</li> </ul> |
| COLORS     | <ul> <li>An unlimited choice of color (according to the<br/>code of your choice in your favorite chart)</li> </ul>    |