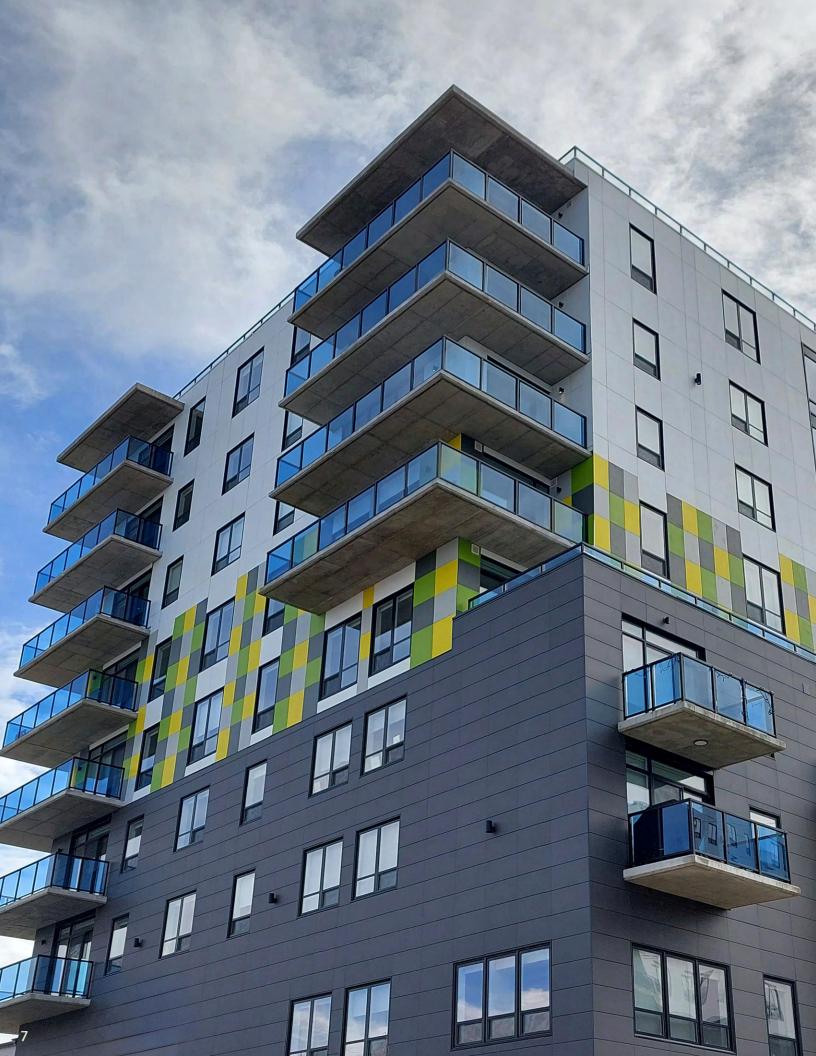

### Limitless color palette

Color is freedom of choice... without asterisks, exclusions or limitations.

With CEMFORT XPRESSION COLOR your imagination is not limited to a "standard color chart". If the color exists, show it to us and we will make it happen.

Our engineered, two-component enamel is applied over our HD concrete panel forming a chemical barrier that eliminates any possibility of efflorescence and providing a superior, industrial grade, **high** wear, UV, weather and fade-resistant panel.

CEMFORT XPRESSION COLOR also offers the choice of unique finishes from matte to ultra-gloss, resulting in limitless design possibilities for your project.

| FINISHES   | <ul> <li>Matte (25%)</li> <li>Hyper Gloss (80%)</li> </ul>                                                            |
|------------|-----------------------------------------------------------------------------------------------------------------------|
| THICKNESS  | ■ 3/8"(10mm) - Panel                                                                                                  |
| TEXTURES   | Smooth (sanded & uniform surface)                                                                                     |
| DIMENSIONS | <ul> <li>Standardized 20 formats offered</li> <li>Personalized, tailor-made according to<br/>your requests</li> </ul> |
| COLORS     | <ul> <li>An unlimited choice of color (according to the<br/>code of your choice in your favorite chart)</li> </ul>    |