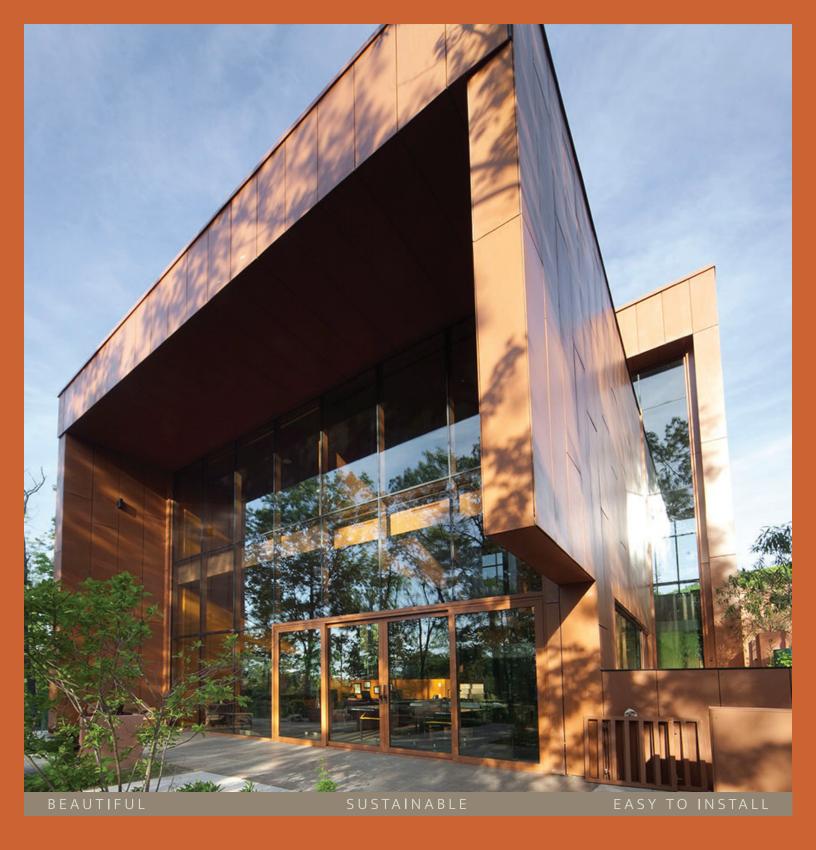

# THE CEMFORT STORY

In 1992, the Ministry of Energy, Mines and Resources of Canada implemented a competition in order to conceive the most technically advanced building to serve as a model for builders in the future. CEMFORT put together a multidisciplinary team of scientists and builders that won this contest and built: NOVTEC. This building located in Laval, Canada, used CEMFORT HD concrete panels and finishes shown in this catalogue.

More than 25 years later, the range of products, of both, **CEMFORT REAL CONCRETE** and CEMFORT XPRESSION STONE passed the test of time with high marks. CEMFORT also developed innovative products using advancements in enamel chemistry, core pigmented HD Concrete and high definition laser printing technologies. The range of products has now extended into a full line that includes: **CEMFORT XPRESSION COLOR, CEMFORT XPRESSION WOOD** and **CEMFORT CUSTOM PRINTING**.