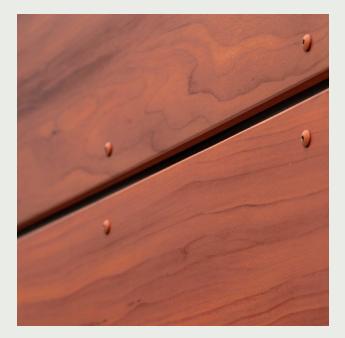

# The beauty and warmth of wood... combined with long-lasting HD concrete

The latest high-definition printing technology is used to manufacture CEMFORT XPRESSION WOOD. It is **laser printed directly on our CEMFORT High Density concrete panel** and coated with our engineered sealant. This results in a **light, durable, non-flammable, UV** and **high-scratch resistant** panel.

As a result of our proprietary printing technology, CEMFORT can offer you the choice of "**CUSTOM**" **wood grain** definition and color. Your creativity will no longer be limited to industry standards. You can also expand your choice of design: full panel, linear, shaped, vertical and horizontal printing and much more!

It is also maintenance-free, easy-to-install and economical... Wood has never looked this great!