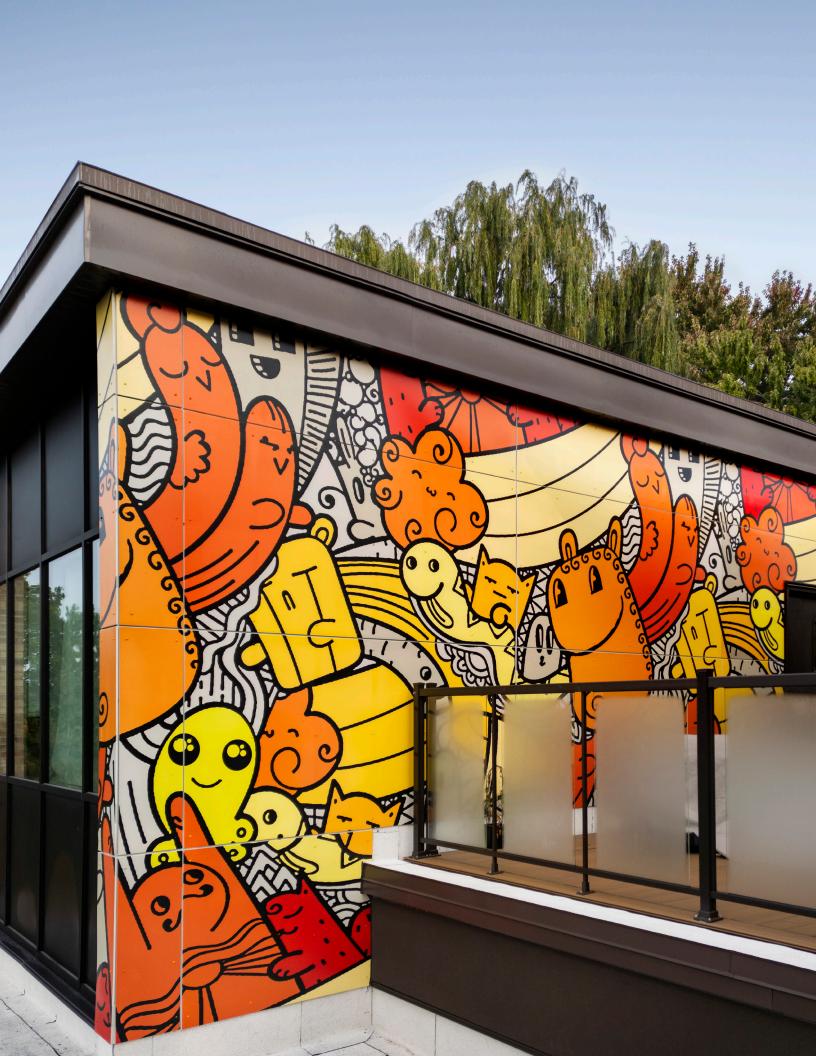

# Unique design flexibility only CEMFORT delivers

Imagine CEMFORT as a toolbox for the cladding design of your building. CEMFORT offers you CUSTOM printed panels, providing **infinite possibilities** and **unique design** for your building cladding. Our technology allows you to incorporate **logos**, **visual effects**, **multiple images** such as marble, granite, etc. the choice is yours.

**Free your creativity** by using multiple colors, shapes and visual effects, on the same or several panels, provided by OUR CUSTOM PRINTING for YOUR PROJECT: the same High Definition Laser printing technology as CEMFORT XPRESSION WOOD with our engineered UV resistant sealant. All of the manufacturing steps take place at our CEMFORT factory which ensures top finishing quality and quick delivery.