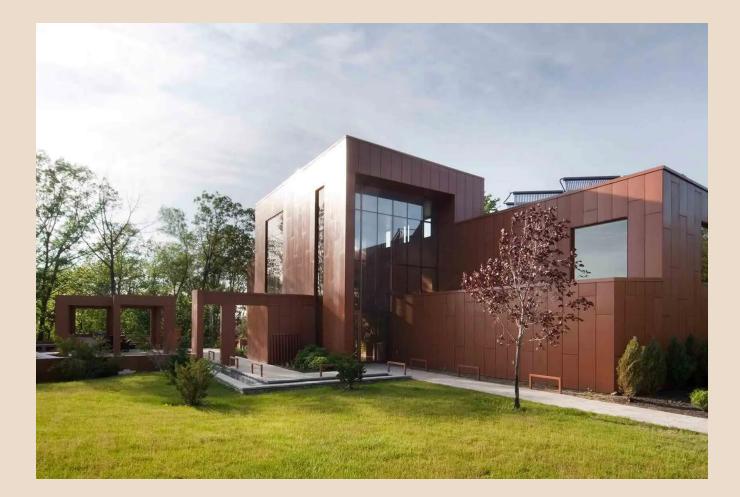

# All you expect from concrete... without the weight

**Concrete means strength, durability and versatility.** CEMFORT REAL CONCRETE is all that... just eliminate the weight.

The REAL CONCRETE series, with core pigmented HD Concrete, are offered in unique shades of Light Grey, Charcoal Grey and White Grey. With the natural variation of concrete, they offer a superior-quality Real Concrete finish.

Factory sealed for an attractive and unique finish, CEMFORT REAL CONCRETE PANELS will fulfill your expectations for durability and design. It can also be treated for anti-graffiti performance to preserve its original look.

Like all CEMFORT HD panels, it is non-combustible, impact, freeze/thaw and humidity resistant.

| DIMENSIONS | Perso            |                             | ormats offere<br>r-made accor              | -    |
|------------|------------------|-----------------------------|--------------------------------------------|------|
| TEXTURES   |                  | oth (uniform)<br>h (rugged) |                                            |      |
| THICKNESS  |                  | •                           | ht Grey<br>arcoal, White<br>rracotta and S |      |
| FINISHES   | ■ Natu<br>■ Hype | ral<br>r Gloss (80%)        | )                                          |      |
|            | 8.3              | 83                          |                                            |      |
| CHARCOAL   | WHITE            | LIGHT GREY                  | TERRACOTTA                                 | SAND |