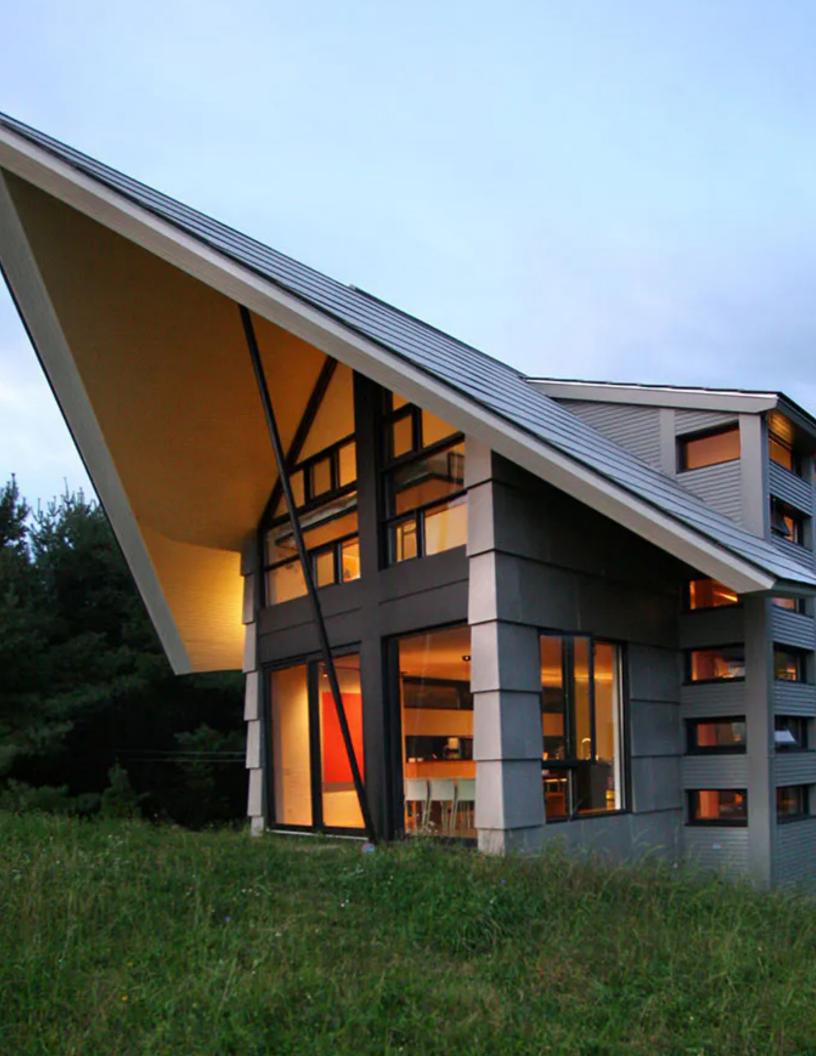

# THE CEMFORT STORY

In 1992, the Ministry of Energy, Mines and Resources of Canada implemented a competition in order to conceive the most technically advanced building to serve as a model for builders in the future. CEMFORT put together a multidisciplinary team of scientists and builders that won this contest and built: NOVTEC. This building located in Laval, Canada, used CEMFORT HD concrete panels and finishes shown in this catalogue.

Durability equal to none when faced with impact, fire, humidity and weather extremes typical to North American temperatures. The unique design flexibility of CEMFORT REAL and XPRESSION SERIES provides the best concept and budget solution for your project to become a reality. CEMFORT HD is a superior quality product that passes the test of time, at very competitive prices.