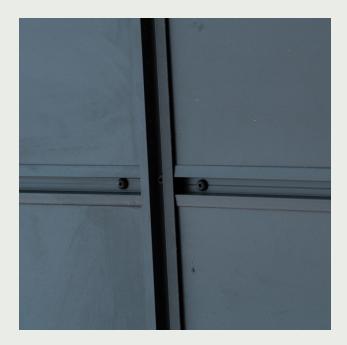

# **CEM-TRIM**

### Face Fastener Free Mounting System

Face fastener free achieved by pressure aluminum trims installed at the perimeter of the panel. Simplicity of installation: no pre-drilling or fixing patterns plus it allows adjustment on-site cutting which remains concealed behind the trims.

Choice of 4 extruded structural aluminum trims of 8' (12 mm) and 10' (10 mm) long with a water-repellent compressive foam installed on the back to minimize water infiltration.