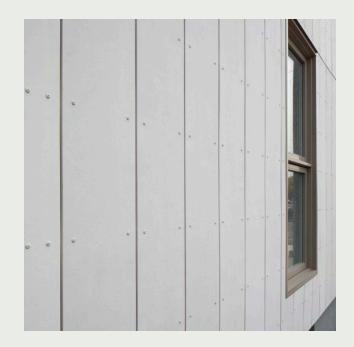

# **FASTENING SYSTEMS**

All CEMFORT REAL and XPRESSION Series panels can be installed as cladding or ceiling, horizontally or vertically placed... an unmatched design flexibility! Fastening systems go from the traditional face fastening installation, engineered face fastener-free fixing system to our concealed fastening systems. Our mounting systems have in common: design flexibility, affordability, year-round installation and simplicity that does not require specialty subcontractors.

#### Design: vertical or horizontal? Your vision... your choice.

| CEM-SCREW | Emphasizes the facade as a whole and gives the industrial look throughout visible fasteners.                                    |
|-----------|---------------------------------------------------------------------------------------------------------------------------------|
| CEM-CORE  | Concealed mounting system that offers you a unique and clean design.                                                            |
| CEM-TRIM  | Gives high visibility and definition to panels without face fasteners.                                                          |
| CEM-LAP   | Breaks away from traditional lap siding by offering a superior quality product, unlimited color choice and concealed fasteners. |

**CEM-SCREW** 

## The Traditional Fastening System

Stainless steel fixing screws for wood or metal (self-drilling). CEMFORT pre-drill technology control: Nylon sleeves for easy fastener positioning and pre-drill bit included (logo, detail).