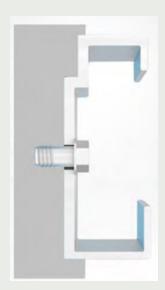

## **Concealed Anchor System**

Anchoring system offering a unique and modern design, for a project that stands out from the rest. Our high performance concealed anchor system gives you the flexibility to use CEMFORT's wide range of finishes and panel thicknesses.