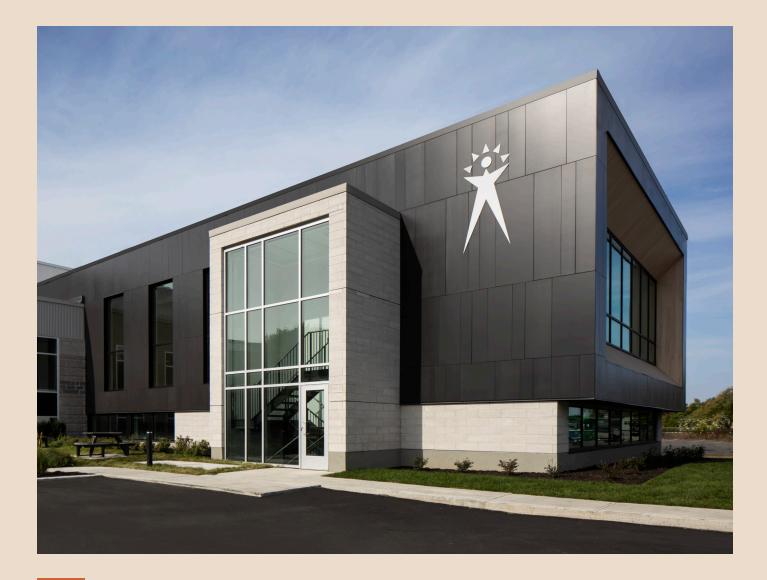

## The modern look of metallic finishes on a solid, high performance HD concrete panel

CEMFORT enamel technology is continuously evolving to give you new finishes, never seen before, on HD Concrete panels. This brings a modern metallic look to the well-recognized durability and performance of HD Concrete.

CEMFORT XPRESSION METALLIC is the result of the best of both worlds: a metallic look over high impact resistant CEMFORT HD CONCRETE PANEL. CEMFORT XPRESSION METALLIC is offered in **6 standard metallic finishes** as well as **CUSTOM color possibilities** for your project.

Furthermore, you have the choice of a matte finish or, an ultra-glossy finish, to bring attention to detail. CEMFORT XPRESSION METALLIC offers a unique, affordable and durable product series that brings a creative touch to your project.