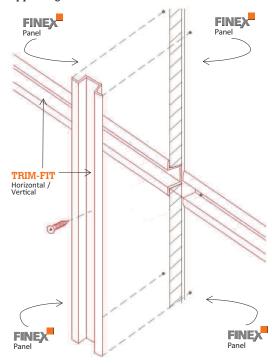

#### Installation:

The **WOOD GRAIN SERIES** is available with the following fastening systems:

- PRESS-FIT: Fastener surface mount with a reveal.
- TRIM-FIT: Pressure trims at the perimeter of the panel.

#### TRIM-FIT

A Fastener Free on Surface System obtained by pressure trims installed at the perimeter of the panel resulting in simple, affordable and an aesthetically appealing installation.

Choice of 3 extruded structural aluminium trims of 2440 mm (8') long with a water repellent foam installed on the back.

Z Trim (For start/end/junction use)

CORNER-FIT Trim

PRIMED ONLY

**FACTORY PREFINISHED** 