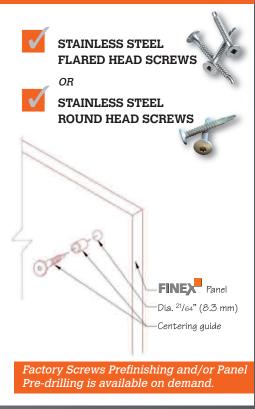

#### PRESS-FIT

Surface mounting with Stainless Steel Screws. Choose between flared head screws so they remain flush on the surface or for a more visually appealing round-head screws.

For more details, please visit www.gofinex.com