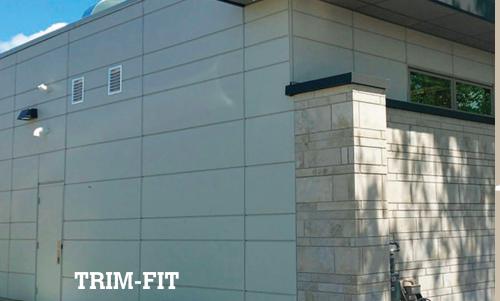

## Fastening Systems

#### TRIM-FIT

A Fastener Free on Surface System obtained by pressure trims installed at the perimeter of the panel resulting in simple, affordable and an aesthetically appealing installation.

Choice of 3 extruded structural aluminium trims of 2440 mm (8') long with a water repellent foam installed on the back.