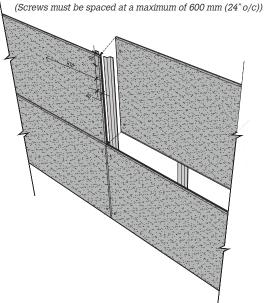

#### PRESS-FIT

Surface mounting with Stainless Steel Screws. Choose between flared head screws so they remain flush on the surface or for a more visually appealing round-head screws.

For more details, please visit www.gofinex.com