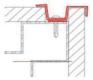

#### TRIM-FIT

A Fastener Free on Surface System obtained by pressure trims installed at the perimeter of the panel resulting in simple, affordable and an aesthetically appealing installation.

Choice of 3 extruded structural aluminium trims of 2440 mm (8') long with a water repellent foam installed on the back.

Z Trim (For start/end/junction use)

CORNER-FIT Trim

PRIMED ONLY

**FACTORY PREFINISHED** 