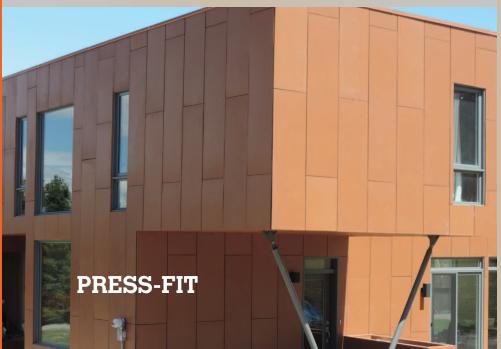

## Fastening Systems

#### PRESS-FIT

Surface mounting with Stainless Steel Screws. Choose between flared head screws so they remain flush on the surface or for a more visually appealing round-head screws.

For more details, please visit www.gofinex.com