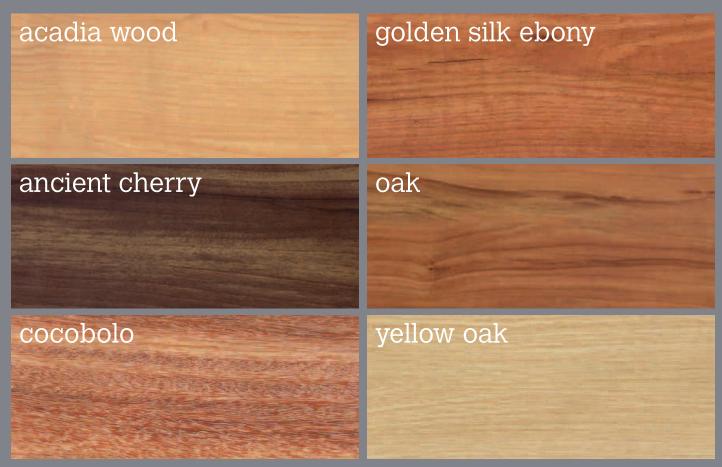

## Wood Grain color choice

#### Design:

- Architects have determined that most Wood Grain products do not perform well when it comes to the visibility of the grain at very short distance; you lose sight of the grain. Finex's Wood Grain product performs and stands out exceptionally well. Many Architectural firms have confirmed this through our research.
- Finex's offering consists of 6 timeless Wood Grain colors which will enhance the overall design and set your project apart.
- Panel modulation greatly enhances the contemporary architectural style.